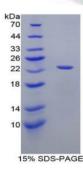

#### Predicted isoelectric point: 6.1

Predicted Molecular Mass: 22.8kDa

Accurate Molecular Mass: 24kDa as determined by SDS-PAGE reducing conditions.