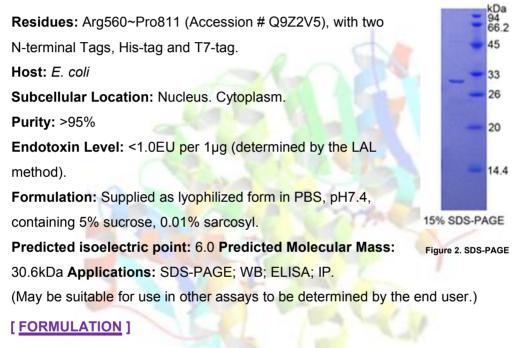

# **I**CImmunoClone

### **Recombinant Histone Deacetylase 6 (HDAC6)**

Catalog # IC8906

FOR IN VITRO USE AND RESEARCH USE ONLY

NOT FOR USE IN CLINICAL DIAGNOSTIC PROCEDURES

#### [PROPERTIES ]



Reconstitute in sterile PBS, pH7.2-pH7.4

## [STORAGE AND STABILITY]

Storage: Avoid repeated freeze/thaw cycles. Store at 2-8°C for one month. Aliquot and store at -80°C for 12 months.

**Stability Test:** The thermal stability is described by the loss rate. The loss rate was determined by accelerated thermal degradation test, that is, incubate the

ImmunoClone © 2016 Privacy Policy

Give us a call or send us a fax

ImmunoClone(I&C) America P. O. Box 3988 Huntington Station, NY 55114 USA Tel: 631-424-0089 Fax: 631-424-0095



info@immunoclone.com





protein at 37°C for 48h, and no obvious degradation and precipitation were observed. The loss rate is less than 5% within the expiration date under appropriate storage condition.

#### [SEQUENCE]

The target protein is fused with two N-ter