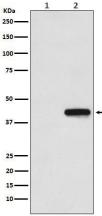

### Background

A synthetic peptide HHHHHH coupled to KLH. His-Tag Mouse Monoclonal antibody detects endogenous levels of internal, C-terminal, or N-terminal 6His -tagged proteins.

Western blot analysis of His-tagged protein expression in (1) 293T cell lysate; (2) 293T cell transfected with Histagged protein lysate.