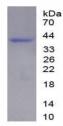

Predicted isoelectric point: 5.0

Predicted Molecular Mass: 40.6kDa

**Accurate Molecular Mass:** 40kDa as determined by SDS-PAGE reducing conditions.

ImmunoClone © 2016 Privacy Policy

ImmunoClone(I&C) America P. O. Box 3988 Huntington Station, NY 55114 USA Give us a call or send us a fax

f y

Figure. SDS-PAGE

ImmunoClone © 2016 Privacy Policy

ImmunoClone(I&C) America P. O. Box 3988 Huntington Station, NY 55114 USA Give us a call or send us a fax

Tel: 631-424-0089 Fax: 631-424-0095  $\times$ 